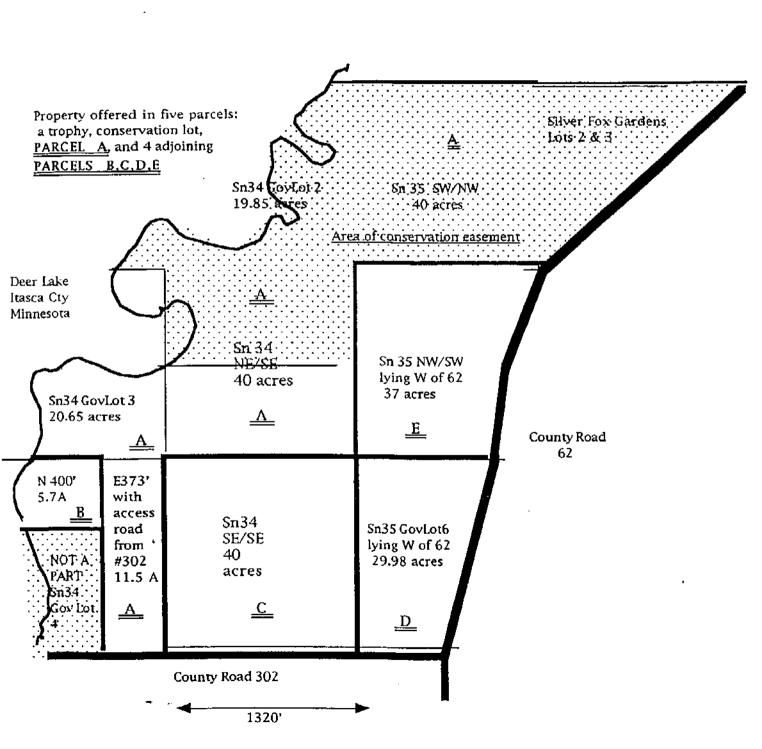

#### EXHIBIT A

# Parcel A:

Lots Two (2) and Three (3), Silver Fox Gardens.

#### Parcel B:

Northeast Quarter of the Southeast Quarter (NE¼SE¼) of Section Thirty-Four (34); and Southwest Quarter of the Northwest Quarter (SW¼NW¼), Section Thirty-five (35), all in Township Fifty-seven (57), Range Twenty-six (26).

#### Parcel C:

That part of Lot Five (5) and the Northwest Quarter of Southwest Quarter (NW1/4SW1/4), Section Thirty-five (35), Township Fifty-seven (57), Range Twenty-six (26), lying West of the County Road #62.

### Parcel D:

That part of Lot Six (6), Section Thirty-five (35), Township Fifty-seven (57), Range Twenty-six (26), lying West of the County Road #62.

# Parcel E:

Lot Four (4), Section Thirty-four (34), Township Fifty-seven (57), Range Twenty-six (26), excepting the following described tract: Beginning at the Government meander corner on the south line of Section 34, Township 57, Range 26, and on the east shore of Deer Lake; thence east on the township line a distance of 420 feet; thence north at an angle from west to north of 90 degrees 22 minutes a distance of 1341.3 feet; thence west at an angle from north to west of 90 degrees 22 minutes a distance of 599 feet to the east shore of Deer Lake; thence south along the water line of Deer Lake to the point of beginning; and the Southeast Quarter of the Southeast Quarter (SEVASEVA), of Section Thirty-four (34), Township Fifty-seven (57) of Range Twenty-six (26).

# Parcel F:

The North 400 feet of the following described tract: Beginning at the Government Meander Corner of the South line of Section Number Thirty-four (34), Township Fifty-seven (57), Range Twenty-six (26) and the East shore of Deer Lake; thence East on the Township line a distance of 420 feet; thence North at an angel from West to North of 90 degrees and 22 minutes a distance of 1341.3 feet; thence West at an angle from North to West of 90 degrees and 22 minutes a distance of 599 feet to the East shore of Deer Lake; thence South along the Water line of Deer Lake to the point of beginning, all of which lies in Lot Four (4), Section Thirty-four (34), Township Fifty-seven (57), Range Twenty-six (26).

# Parcel G:

Lots Two (2) and Three (3), Section Thirty-four (34), Township Fifty-seven (57), Range Twenty-six (26).